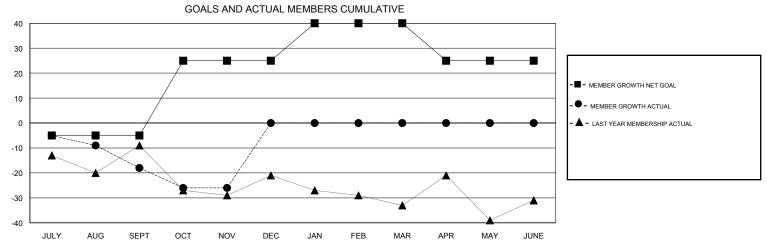

## LOCATION WISCONSIN MICHAEL MOLENDA **GMT CA** Clubs Members RESULTS FOR 2018-2019 RESULTS FOR 2018-2019 NEW CLUBS NEW CLUB GOAL DROPPED CLUBS MEMBER GROWTH NET MEMBER GROWTH DROPPED QUARTER QUARTER GOAL ACTUAL MEMBERS ACTUAL (including transfers) 0 0 0 -5 33 49 JULY/AUG/SEPT JULY/AUG/SEPT 0 30 41 49 OCT/NOV/DEC OCT/NOV/DEC 0 0 0 0 15 0 JAN/FEB/MAR JAN/FEB/MAR 0 0 0 0 0 -15 APR/MAY/JUNE APR/MAY/JUNE